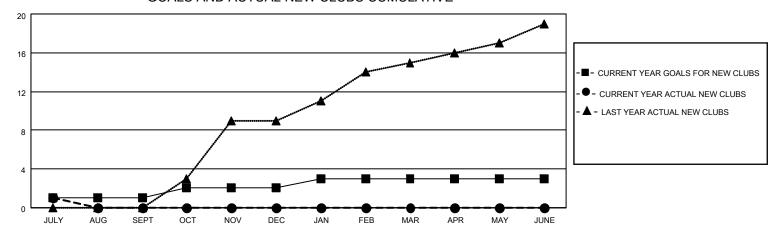

### GOALS AND ACTUAL NEW CLUBS CUMULATIVE

## District 307 A1

| Clubs RESULTS FOR 2022-2023 |   |   |   | Members RESULTS FOR 2022-2023 |     |     |    |
|-----------------------------|---|---|---|-------------------------------|-----|-----|----|
|                             |   |   |   |                               |     |     |    |
| JULY/AUG/SEPT               | 1 | 1 | 1 | JULY/AUG/SEPT                 | 100 | 273 | 47 |
| OCT/NOV/DEC                 | 1 | 0 | 0 | OCT/NOV/DEC                   | 120 | 0   | 0  |
| JAN/FEB/MAR                 | 1 | 0 | 0 | JAN/FEB/MAR                   | 100 | 0   | 0  |
| APR/MAY/JUNE                | 0 | 0 | 0 | APR/MAY/JUNE                  | 50  | 0   | 0  |