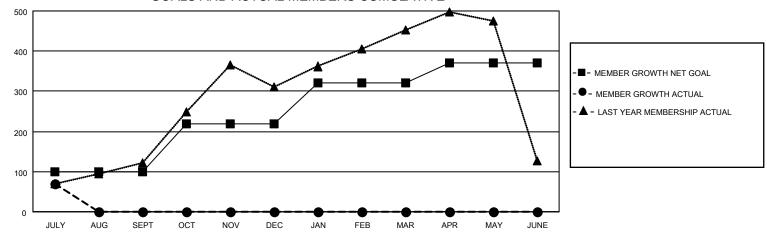

#### GOALS AND ACTUAL MEMBERS CUMULATIVE

| DROPPED CLUBS: 1 |    | 27 CLUBS OF 105 ADDED 1 OR<br>MORE NEW MEMBERS | GENDER DISTRIBUTION                 |                |  |
|------------------|----|------------------------------------------------|-------------------------------------|----------------|--|
|                  |    | WORE NEW WEINBERS                              | MALE                                | 943 (36.86%)   |  |
|                  |    |                                                | FEMALE                              | 1,615 (63.14%) |  |
| DROPPED MEMBERS  |    |                                                | NON BINARY                          | 0 (0.00%)      |  |
|                  |    |                                                | PREFER NOT TO ANSWER 0 (0.00%)      |                |  |
| DECEASED         | 2  |                                                |                                     | ,              |  |
| CLUB CANCELLED   | 0  | CLICK HERE FOR CUMULATIVE                      | TOTAL FAMILY UNIT MEMBERS           | 855            |  |
| OTHER            | 45 | MEMBERSHIP DATA                                |                                     |                |  |
| TOTAL            | 47 |                                                | FAMILY MEMBERS PAYING HALF DUES 539 |                |  |
|                  |    |                                                |                                     |                |  |

## District 307 A1

| Clubs RESULTS FOR 2022-2023 |   |   |   | Members RESULTS FOR 2022-2023 |     |     |    |
|-----------------------------|---|---|---|-------------------------------|-----|-----|----|
|                             |   |   |   |                               |     |     |    |
| JULY/AUG/SEPT               | 1 | 1 | 1 | JULY/AUG/SEPT                 | 100 | 273 | 47 |
| OCT/NOV/DEC                 | 1 | 0 | 0 | OCT/NOV/DEC                   | 120 | 0   | 0  |
| JAN/FEB/MAR                 | 1 | 0 | 0 | JAN/FEB/MAR                   | 100 | 0   | 0  |
| APR/MAY/JUNE                | 0 | 0 | 0 | APR/MAY/JUNE                  | 50  | 0   | 0  |